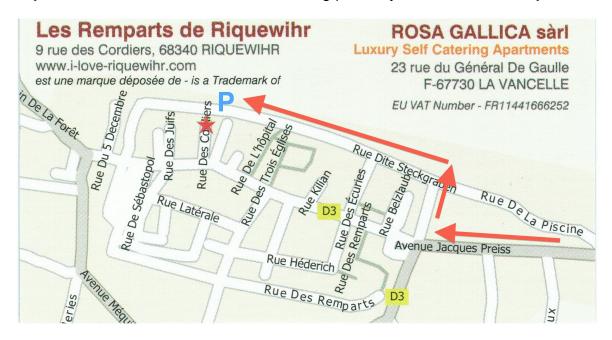

## **Driving instructions**

To calculate the duration of your drive, check your GPS or <a href="www.viamichelin.co.uk">www.viamichelin.co.uk</a>. Destination as France, Riquewihr, 68340 (zip code), <a href="Rue / street STECKGRABEN">Rue / street STECKGRABEN</a> (nearest option as rue des Cordiers will not show and is unaccessible to any traffic). Once you will arrive at the big roundabout at the entrance of Riquewihr, continue to the medieval city. You will face the old gate of the Hôtel de Ville (city hall) giving way to the main street.

## DO NOT ENTER THE OLD CITY

and from this point switch off your GPS and follow strictly as explained below. Take right (without passing the gate) and then left in front of the restaurant L'ORIGINEL. Follow the road up to the 3rd pedestrian passage through the ramparts (flight of stone stairs on the left, our stairs are after the wooden staircase with a roof). Park your car and climb the stairs. The meeting point is just the first door on your left.